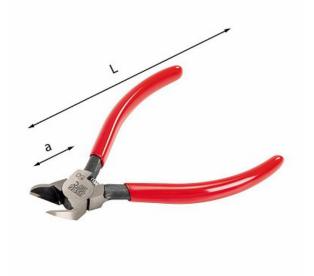

## DIAGONAL CUTTING NIPPER BENT AT 45° WITH FLUSH CUTTING EDGE FOR PLASTICS

187 C

## NEW! PROMO

- Rounded thinned jaws
- Spring-action
- Handles sheated in PVC
- Special Chrome Vanadiun steel
- Burnished finish with polished head

## Family details

| Code      | L mm | a mm | Quantity for packaging |
|-----------|------|------|------------------------|
| U01870001 | 150  | 18   | 1                      |

Stanley Black & Decker Italia S.r.l.